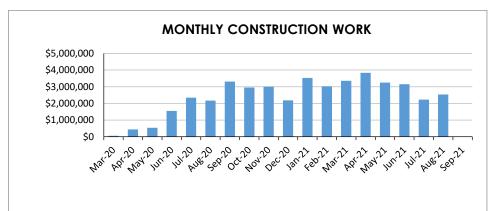

VALUE OF WORK COMPLETED TO DATE:

\$43,173,864

PERCENT OF PROJECT COMPLETE:

98%