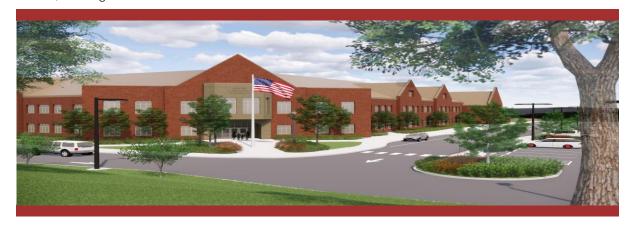

## **ELEMENTARY SCHOOL NO. 16**

## AUGUST 2021 CONSTRUCTION PROGRESS REPORT

PROJECT DATA

Description: Build new elementary sch.

Build new elementary school on property located at

13002 SE 304th ST, Auburn, WA 98092.

Capacity: 38 classrooms and 650 student capacity.

Size & Capacity: 73,052 square feet.

Schedule: Open new school September 2021.

Construction Cost: \$44,226,245