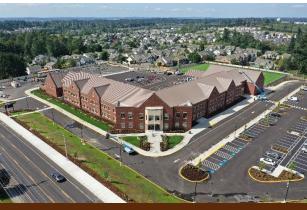

## **ELEMENTARY SCHOOL NO. 16**

## AUGUST 2021 CONSTRUCTION PROGRESS REPORT

PROJECT DATA

Description: Build new elementary sch.

Build new elementary school on property located at

13002 SE 304th ST, Auburn, WA 98092.

Capacity: 38 classrooms and 650 student capacity.

Size & Capacity: 73,052 square feet.

Schedule: Open new school September 2021.

Construction Cost: \$44,226,245